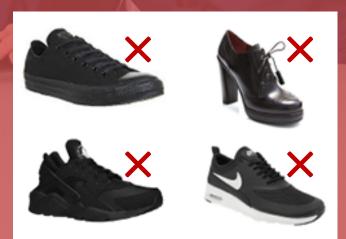

## **Examples of unacceptable footwear:**

## **Mount St Joseph Guide to School Footwear**

In an effort to clarify what is and is not acceptable footwear, the following criteria will be used to judge whether a shoe is appropriate for school:

Girls' shoes must be a plain black formal leather school shoe, these must be below the ankle with a maximum heel of 3cm / 1 inch – not boots, trainers or canvas shoes.

Boys' shoes must be plain black formal leather shoes, these must be below the ankle, not boots, trainers or canvas shoes

Suitable formal school shoes for both boys and girls can be obtained from any shoe shop.