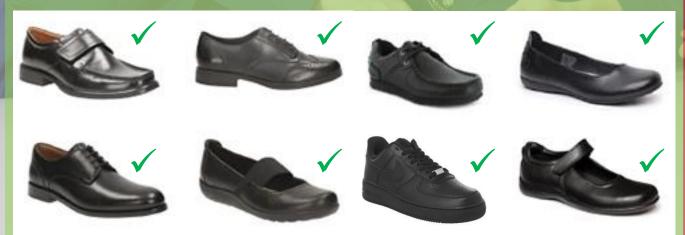

## **Examples of acceptable footwear:**

## **Mount St Joseph Guide to School Footwear**

In an effort to clarify what is and is not acceptable footwear, the following criteria will be used to judge whether a shoe is appropriate for school:

Girls' shoes must be a plain black formal leather school shoe, these must be below the ankle with a maximum heel of 3cm / 1 inch – not boots, trainers or canvas shoes.

Boys' shoes must be plain black formal leather shoes, these must be below the ankle, not boots, trainers or canvas shoes

Suitable formal school shoes for both boys and girls can be obtained from any shoe shop.